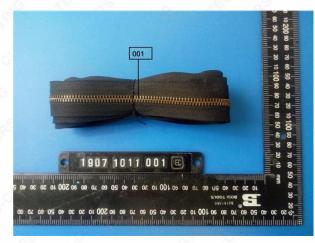

### **Test Component(s):**

| No. | Sample Serial No. | Test Component(s)         | Type/Model | Material/Colour | Other Info. |  |
|-----|-------------------|---------------------------|------------|-----------------|-------------|--|
| 001 | TS19071011001     | Staplehurst'/ Harbledown' | / /        |                 |             |  |
| 001 | 1517071011001     | metal zip                 | 160        |                 | 1 15°       |  |

#### Photo(s):

Report No.:TS19071011 Date: 2019-08-02 Page 3/3